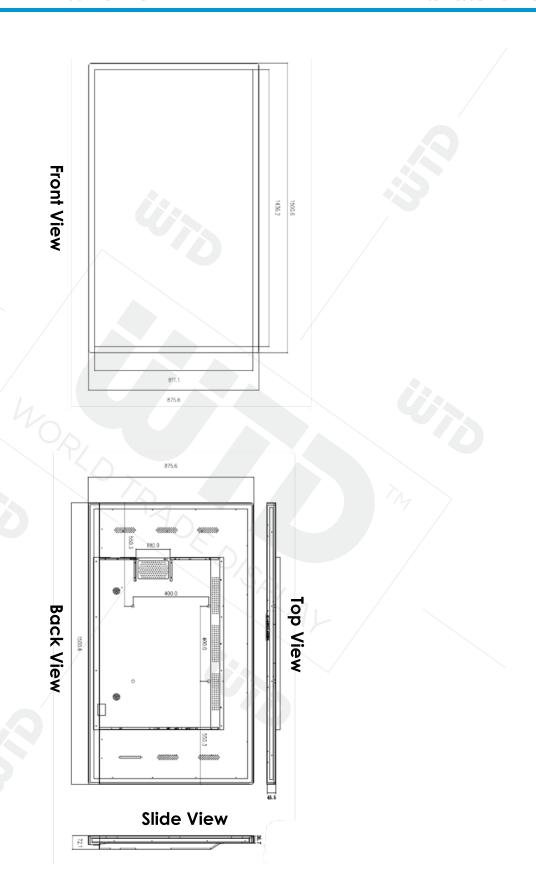

## **TECHNICAL SPECIFICATION**

MONITOR | PANEL | INDY WALLMOUNT SERIES

Item Code MDHI-6503

World Trade Display reserves the right to change or update, without notice, any information contained herein; to change, without notice, the design, construction, materials, processing or specifications of any products; and to discontinue or limit production or distribution of any products. WTD, World Trade Display it's a registered trademarks of World Trade Display Srl. All other trademarks are the property of their respective owners. Copyright World Trade Display Srl. All rights reserved.